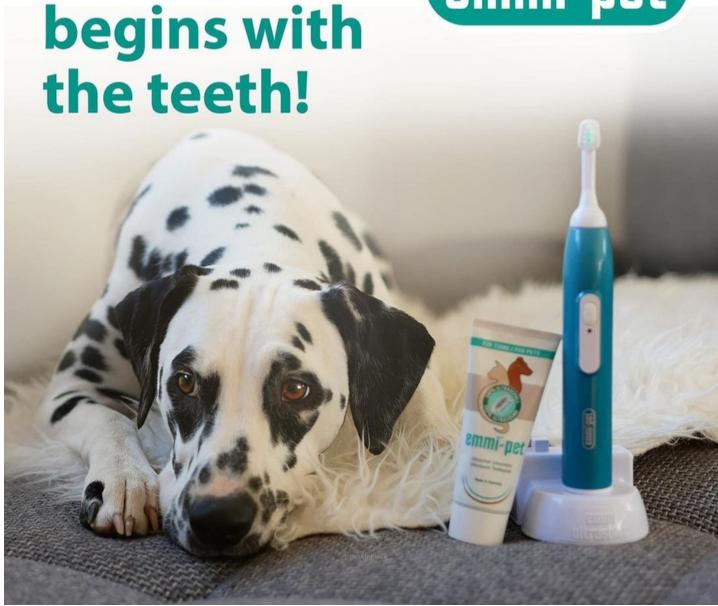

## Emmi Pet Teeth Cleaning

Emmi-Pet is a revolutionary dental hygiene treatment that is completely silent, non vibrational and gentle that works to prevent periodonitis, tooth loss, bad breath, plaque build up, inflamed gums and much more.

Emmi-Pet works 12mm below the gum line and strenghtens gum tissue as well as aiding a healing process.

It is estimated that by the time of 2 years old, 80% of dogs will display signs of oral disease.

Emmi-Pet works using ultrasonic waves that emits 96 million ultrasonic waves per minute from the head of the toothbrush via a small clip.

The waves are transferred via bristles of the toothbrush

head in to Emmi-Pets specially formulated toothpaste. Micro bubbles are generated which then react with air vibrations and implode. These implosions elimate and remove food particles, plaque, tarter and bacteria from within your dogs mouth.